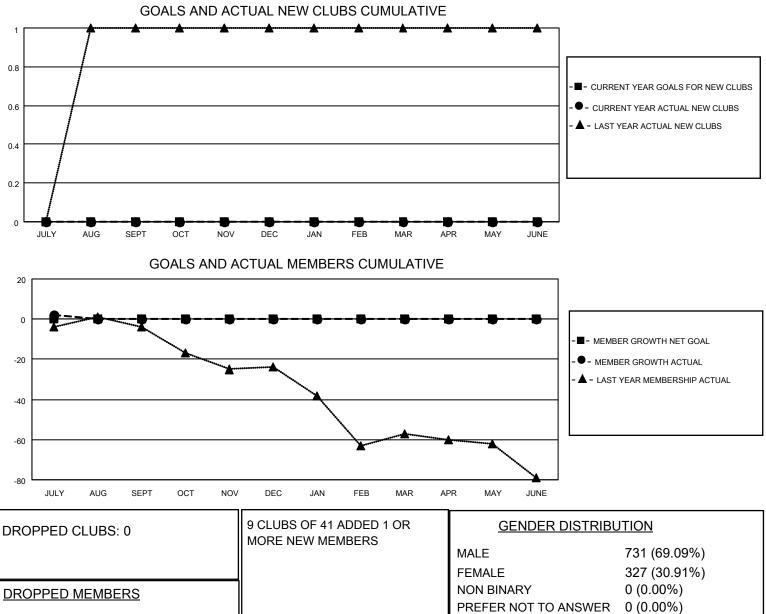

## LOCATION SOUTH DAKOTA

**District 5 SE** 

Results as of: 8/31/2021

| Clubs                 |               |           |               | Members               |                        |                         |                                                    |
|-----------------------|---------------|-----------|---------------|-----------------------|------------------------|-------------------------|----------------------------------------------------|
| RESULTS FOR 2021-2022 |               |           |               | RESULTS FOR 2021-2022 |                        |                         |                                                    |
| QUARTER               | NEW CLUB GOAL | NEW CLUBS | DROPPED CLUBS | QUARTER MEME          | BER GROWTH NET<br>GOAL | MEMBER GROWTH<br>ACTUAL | DROPPED<br>MEMBERS ACTUAL<br>(including transfers) |
| JULY/AUG/SEPT         | 0             | 0         | 0             | JULY/AUG/SEPT         | 0                      | 15                      | 14                                                 |
| OCT/NOV/DEC           | 0             | 0         | 0             | OCT/NOV/DEC           | 0                      | 0                       | 0                                                  |
| JAN/FEB/MAR           | 0             | 0         | 0             | JAN/FEB/MAR           | 0                      | 0                       | 0                                                  |
| APR/MAY/JUNE          | 0             | 0         | 0             | APR/MAY/JUNE          | 0                      | 0                       | 0                                                  |